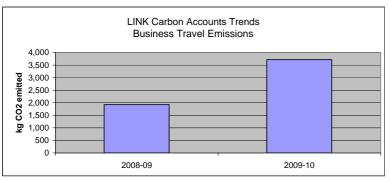

In 2009-10 we began collecting travel emissions from LINK-organised meetings:

Our quarterly Board meetings and AGM LINK Annual members' Congress LINK workshops for members

For breakdown, see graph below