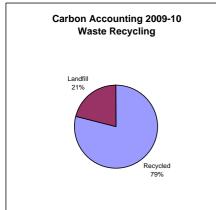

## Scottish Environment LINK - Carbon Accounting 2009-10 Carbon Emissions Summary

|                 |              | Unit of<br>measure | Office / Project |           |        |                  |        |                      |                 |
|-----------------|--------------|--------------------|------------------|-----------|--------|------------------|--------|----------------------|-----------------|
| Category        |              |                    | Perth            | Edinburgh | Marine | LINK<br>Meetings | TOTAL  | Conversion<br>factor | Total kg<br>CO2 |
| Energy          | Gas          | kWh                | 24,538           |           | n/a    |                  |        |                      | 6,200           |
|                 | Electricity  | kWh                | 5,827            | ,         | n/a    |                  | ,      | 0.54418              | 3,797           |
| Energy          | TOTAL        | kWh                | 30,365           | ,         | n/a    |                  | 37,076 |                      | 9,997           |
|                 | 6            |                    |                  | 454       | 40     |                  | 500    | 0.4445               |                 |
| Business travel |              | km                 | 53               |           | 19     |                  | 523    |                      | 58              |
|                 | Coach        | km                 | 138              | -         | 0      |                  | 655    |                      | 20              |
|                 | Rail         | km                 | 17,051           | 7,029     | 4595   |                  | 34068  |                      | 2,082           |
|                 | Tram         | km                 | 8                |           | 5      |                  | 23     |                      | 2               |
|                 | Ferry        | km                 | 0                | -         | 0      |                  | 0      |                      | 0               |
|                 | Air          | km                 | 0                | -         | 0      |                  | 0      |                      | 0               |
|                 | Taxi         | km                 | 115              | -         | 34     |                  | 195    |                      | 32              |
|                 | Car (petrol) | km                 | 440              | 368       | 91     | 6422             | 7322   | 0.2078               | 1,521           |
|                 | Car (diesel) | km                 | 3                |           | 0      |                  | 3      |                      | 1               |
|                 | Bicycle      | km                 | 16               | 0         | 0      | 30               | 46     | 0                    | 0               |
|                 | Foot         | km                 | 0                | 0         | 0      | 66               | 66     | 0                    | 0               |
| Business travel | TOTAL        | km                 | 17,824           | 7,905     | 4744   | 12333            | 42805  |                      | 3,716           |
| Commuting       | Local Bus    | km                 | 0                | 0         | 193    | 0                | 193    | 0.1115               | 21              |
|                 | Coach        | km                 | 0                | 0         | 0      | 0                | 0      | 0.0306               | 0               |
|                 | Rail         | km                 | 512              | 0         | 0      | 0                | 512    | 0.0611               | 31              |
|                 | Tram         | km                 | 0                | 0         | 0      | 0                | 0      | 0.078                | 0               |
|                 | Taxi         | km                 | 0                | 0         | 0      | 0                | 0      | 0.1657               | 0               |
|                 | Car (petrol) | km                 | 10,290           | 0         | 6274   | 0                | 16564  |                      | 3,442           |
|                 | Car (diesel) | km                 | 0                |           | 0      | _                | 0      |                      | 0               |
|                 | Bicycle      | km                 | 1,848            | -         | 0      | -                | 1848   |                      | 0               |
|                 | Foot         | km                 | 704              |           | 193    | -                | 4065   |                      | 0               |
| Commuting       | TOTAL        | km                 | 10,802           | *         |        |                  | 17268  | · ·                  | 3,495           |
| Commuting       | TOTAL        | KIII               | 10,002           | U         | 0400   | U                | 17200  |                      | 3,493           |
| Recycled waste  | Paper        | kg                 | 129              |           | n/a    | n/a              | 129    |                      |                 |
|                 | Cardboard    | kg                 | 11               |           | n/a    | n/a              | 11     |                      |                 |
|                 | Plastic      | kg                 | 5                |           | n/a    |                  | 5      |                      |                 |
|                 | Glass        | kg                 | 5                |           | n/a    |                  | 5      |                      |                 |
|                 | Metal        | kg                 | 0                |           | n/a    |                  | 0      |                      |                 |
|                 | TOTAL        | kg                 | 149              | 0.00      |        |                  | 149    |                      |                 |
| Landfill waste  | TOTAL        | kg                 | 40               |           | 0      |                  | 40     |                      |                 |
| Waste           |              | <u>.</u>           | 40               | 0.00      |        |                  | 40     |                      |                 |
| TOTAL           |              |                    |                  |           |        |                  |        |                      | 17,208          |