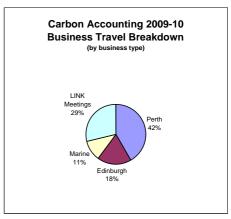

In 2009-10 we began collecting travel emissions from LINK-organised meetings:

Our quarterly Board meetings and AGM LINK Annual members' Congress LINK workshops for members

For breakdown, see graph below