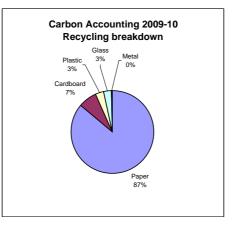

## Scottish Environment LINK - Carbon Accounting 2009-10 Carbon Emissions Summary

|                 |              | Unit of<br>measure | Office / Project |           |        |                  |        |                      |                 |
|-----------------|--------------|--------------------|------------------|-----------|--------|------------------|--------|----------------------|-----------------|
| Category        |              |                    | Perth            | Edinburgh | Marine | LINK<br>Meetings | TOTAL  | Conversion<br>factor | Total kg<br>CO2 |
| Energy          | Gas          | kWh                | 24,538           |           | n/a    |                  |        |                      | 6,200           |
|                 | Electricity  | kWh                | 5,827            | ,         | n/a    |                  | ,      | 0.54418              | 3,797           |
| Energy          | TOTAL        | kWh                | 30,365           | ,         | n/a    |                  | 37,076 |                      | 9,997           |
|                 | 6            |                    |                  | 454       | 40     |                  | 500    | 0.4445               |                 |
| Business travel |              | km                 | 53               |           | 19     |                  | 523    |                      | 58              |
|                 | Coach        | km                 | 138              | -         | 0      |                  | 655    |                      | 20              |
|                 | Rail         | km                 | 17,051           | 7,029     | 4595   |                  | 34068  |                      | 2,082           |
|                 | Tram         | km                 | 8                |           | 5      |                  | 23     |                      | 2               |
|                 | Ferry        | km                 | 0                | -         | 0      |                  | 0      |                      | 0               |
|                 | Air          | km                 | 0                | -         | 0      |                  | 0      |                      | 0               |
|                 | Taxi         | km                 | 115              | -         | 34     |                  | 195    |                      | 32              |
|                 | Car (petrol) | km                 | 440              | 368       | 91     | 6422             | 7322   | 0.2078               | 1,521           |
|                 | Car (diesel) | km                 | 3                |           | 0      |                  | 3      |                      | 1               |
|                 | Bicycle      | km                 | 16               | 0         | 0      | 30               | 46     | 0                    | 0               |
|                 | Foot         | km                 | 0                | 0         | 0      | 66               | 66     | 0                    | 0               |
| Business travel | TOTAL        | km                 | 17,824           | 7,905     | 4744   | 12333            | 42805  |                      | 3,716           |
| Commuting       | Local Bus    | km                 | 0                | 0         | 193    | 0                | 193    | 0.1115               | 21              |
|                 | Coach        | km                 | 0                | 0         | 0      | 0                | 0      | 0.0306               | 0               |
|                 | Rail         | km                 | 512              | 0         | 0      | 0                | 512    | 0.0611               | 31              |
|                 | Tram         | km                 | 0                | 0         | 0      | 0                | 0      | 0.078                | 0               |
|                 | Taxi         | km                 | 0                | 0         | 0      | 0                | 0      | 0.1657               | 0               |
|                 | Car (petrol) | km                 | 10,290           | 0         | 6274   | 0                | 16564  |                      | 3,442           |
|                 | Car (diesel) | km                 | 0                |           | 0      | _                | 0      |                      | 0               |
|                 | Bicycle      | km                 | 1,848            | -         | 0      | -                | 1848   |                      | 0               |
|                 | Foot         | km                 | 704              |           | 193    | -                | 4065   |                      | 0               |
| Commuting       | TOTAL        | km                 | 10,802           | *         |        |                  | 17268  | · ·                  | 3,495           |
| Commuting       | TOTAL        | KIII               | 10,002           | U         | 0400   | U                | 17200  |                      | 3,493           |
| Recycled waste  | Paper        | kg                 | 129              |           | n/a    | n/a              | 129    |                      |                 |
|                 | Cardboard    | kg                 | 11               |           | n/a    | n/a              | 11     |                      |                 |
|                 | Plastic      | kg                 | 5                |           | n/a    |                  | 5      |                      |                 |
|                 | Glass        | kg                 | 5                |           | n/a    |                  | 5      |                      |                 |
|                 | Metal        | kg                 | 0                |           | n/a    |                  | 0      |                      |                 |
|                 | TOTAL        | kg                 | 149              | 0.00      |        |                  | 149    |                      |                 |
| Landfill waste  | TOTAL        | kg                 | 40               |           | 0      |                  | 40     |                      |                 |
| Waste           |              | <u>.</u>           | 40               | 0.00      |        |                  | 40     |                      |                 |
| TOTAL           |              |                    |                  |           |        |                  |        |                      | 17,208          |