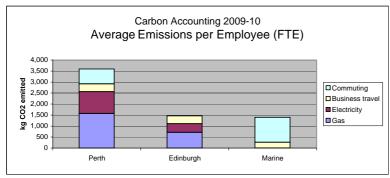

## Scottish Environment LINK - Carbon Accounting 2009-10 Carbon Emissions Trends & Analysis

Total electricity and gas emissions increased in 2009-10

Electricity consumption increased due to two factors:

Marine project

Perth office energy emissions much the highest

1.2

Building inefficient to heat (high ceilings) but improvements made Roof insulation improved & electric heating removed in 2006
The Board room in Perth is used extensively by Membership Since Nov 2009, we are hosting an external worker