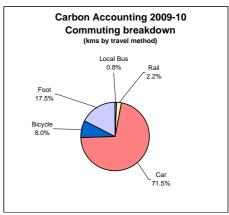

## Scottish Environment LINK - Carbon Accounting 2009-10 Carbon Emissions Summary

|                 |              | Unit of<br>measure | Office / Project |           |        |                  |        |                      |                 |
|-----------------|--------------|--------------------|------------------|-----------|--------|------------------|--------|----------------------|-----------------|
| Category        |              |                    | Perth            | Edinburgh | Marine | LINK<br>Meetings | TOTAL  | Conversion<br>factor | Total kg<br>CO2 |
| Energy          | Gas          | kWh                | 24,538           |           | n/a    |                  |        |                      | 6,200           |
|                 | Electricity  | kWh                | 5,827            | ,         | n/a    |                  | ,      | 0.54418              | 3,797           |
| Energy          | TOTAL        | kWh                | 30,365           | ,         | n/a    |                  | 37,076 |                      | 9,997           |
|                 | 6            |                    |                  | 454       | 40     |                  | 500    | 0.4445               |                 |
| Business travel |              | km                 | 53               |           | 19     |                  | 523    |                      | 58              |
|                 | Coach        | km                 | 138              | -         | 0      |                  | 655    |                      | 20              |
|                 | Rail         | km                 | 17,051           | 7,029     | 4595   |                  | 34068  |                      | 2,082           |
|                 | Tram         | km                 | 8                |           | 5      |                  | 23     |                      | 2               |
|                 | Ferry        | km                 | 0                | -         | 0      |                  | 0      |                      | 0               |
|                 | Air          | km                 | 0                | -         | 0      |                  | 0      |                      | 0               |
|                 | Taxi         | km                 | 115              | -         | 34     |                  | 195    |                      | 32              |
|                 | Car (petrol) | km                 | 440              | 368       | 91     | 6422             | 7322   | 0.2078               | 1,521           |
|                 | Car (diesel) | km                 | 3                |           | 0      |                  | 3      |                      | 1               |
|                 | Bicycle      | km                 | 16               | 0         | 0      | 30               | 46     | 0                    | 0               |
|                 | Foot         | km                 | 0                | 0         | 0      | 66               | 66     | 0                    | 0               |
| Business travel | TOTAL        | km                 | 17,824           | 7,905     | 4744   | 12333            | 42805  |                      | 3,716           |
| Commuting       | Local Bus    | km                 | 0                | 0         | 193    | 0                | 193    | 0.1115               | 21              |
|                 | Coach        | km                 | 0                | 0         | 0      | 0                | 0      | 0.0306               | 0               |
|                 | Rail         | km                 | 512              | 0         | 0      | 0                | 512    | 0.0611               | 31              |
|                 | Tram         | km                 | 0                | 0         | 0      | 0                | 0      | 0.078                | 0               |
|                 | Taxi         | km                 | 0                | 0         | 0      | 0                | 0      | 0.1657               | 0               |
|                 | Car (petrol) | km                 | 10,290           | 0         | 6274   | 0                | 16564  |                      | 3,442           |
|                 | Car (diesel) | km                 | 0                |           | 0      | _                | 0      |                      | 0               |
|                 | Bicycle      | km                 | 1,848            | -         | 0      | -                | 1848   |                      | 0               |
|                 | Foot         | km                 | 704              |           | 193    | -                | 4065   |                      | 0               |
| Commuting       | TOTAL        | km                 | 10,802           | *         |        |                  | 17268  | · ·                  | 3,495           |
| Commuting       | TOTAL        | KIII               | 10,002           | U         | 0400   | U                | 17200  |                      | 3,493           |
| Recycled waste  | Paper        | kg                 | 129              |           | n/a    | n/a              | 129    |                      |                 |
|                 | Cardboard    | kg                 | 11               |           | n/a    | n/a              | 11     |                      |                 |
|                 | Plastic      | kg                 | 5                |           | n/a    |                  | 5      |                      |                 |
|                 | Glass        | kg                 | 5                |           | n/a    |                  | 5      |                      |                 |
|                 | Metal        | kg                 | 0                |           | n/a    |                  | 0      |                      |                 |
|                 | TOTAL        | kg                 | 149              | 0.00      |        |                  | 149    |                      |                 |
| Landfill waste  | TOTAL        | kg                 | 40               |           | 0      |                  | 40     |                      |                 |
| Waste           |              | <u>.</u>           | 40               | 0.00      |        |                  | 40     |                      |                 |
| TOTAL           |              |                    |                  |           |        |                  |        |                      | 17,208          |