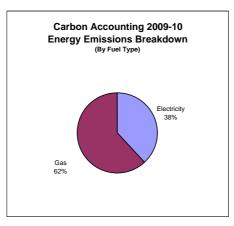

## Scottish Environment LINK - Carbon Accounting 2009-10 Carbon Emissions Trends & Analysis

Total electricity and gas emissions increased in 2009-10

Electricity consumption increased due to two factors:

We are now hosting an employee from another organisation

We have installed 2 new 'aways on' computer servers

Gas consumption was higher due to the very cold winter

Small number of employees
FTE
Perth 3.2
Edinburgh 1.6