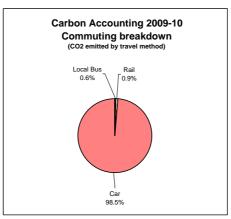

|                 |
|                 | TOTAL        | kg                 | 149              | 0.00      |        |                  | 149    |                      |                 |
| Landfill waste  | TOTAL        | kg                 | 40               |           | 0      |                  | 40     |                      |                 |
| Waste           |              | <u>.</u>           | 40               | 0.00      |        |                  | 40     |                      |                 |
| TOTAL           |              |                    |                  |           |        |                  |        |                      | 17,208          |

## Scottish Environment LINK - Carbon Accounting 2009-10 Carbon Emissions Summary























## Scottish Environment LINK - Carbon Accounting 2009-10 Carbon Emissions Trends & Analysis



Total electricity and gas emissions increased in 2009-10

Electricity consumption increased due to two factors:

We are now hosting an employee from another organisation

We have installed 2 new 'aways on' computer servers

Gas consumption was higher due to the very cold winter



Small number of employees
FTE
Perth 3.2
Edinburgh 1.6

Marine project

Perth office energy emissions much the highest

1.2

Building inefficient to heat (high ceilings) but improvements made Roof insulation improved & electric heating removed in 2006
The Board room in Perth is used extensively by Membership Since Nov 2009, we are hosting an external worker



In 2009-10 we began collecting travel emissions from