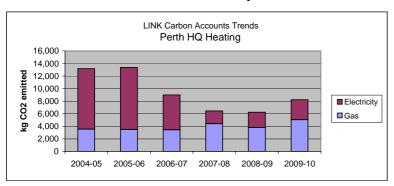

## Scottish Environment LINK - Carbon Accounting 2009-10 Carbon Emissions Trends & Analysis

Total electricity and gas emissions increased in 2009-10

Electricity consumption increased due to two factors:

We are now hosting an employee from another organisation

We have installed 2 new 'aways on' computer servers

Gas consumption was higher due to the very cold winter

Small number of employees
FTE
Perth 3.2
Edinburgh 1.6

Marine project

Perth office energy emissions much the highest

1.2

Building inefficient to heat (high ceilings) but improvements made Roof insulation improved & electric heating removed in 2006
The Board room in Perth is used extensively by Membership Since Nov 2009, we are hosting an external worker