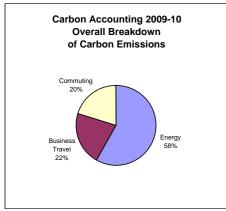

## Scottish Environment LINK - Carbon Accounting 2009-10 Carbon Emissions Trends & Analysis

Total electricity and gas emissions increased in 2009-10

Electricity consumption increased due to two factors: