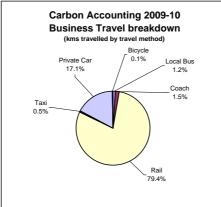

In 2009-10 we began collecting travel emissions from LINK-organised meetings:

Our quarterly Board meetings and AGM LINK Annual members' Congress LINK workshops for members

For breakdown, see graph below