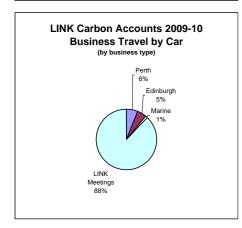

In 2009-10 we began collecting travel emissions from LINK-organised meetings:

Our quarterly Board meetings and AGM LINK Annual members' Congress LINK workshops for members

For breakdown, see graph below