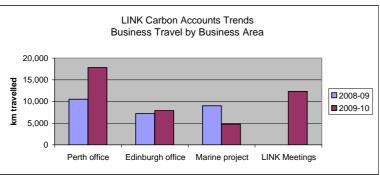

In 2009-10 we began collecting travel emissions from LINK-organised meetings:

Our quarterly Board meetings and AGM LINK Annual members' Congress LINK workshops for members

For breakdown, see graph below