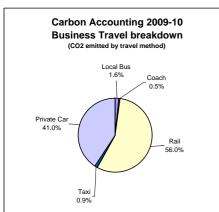

In 2009-10 we began collecting travel emissions from LINK-organised meetings:

Our quarterly Board meetings and AGM LINK Annual members' Congress LINK workshops for members

For breakdown, see graph below