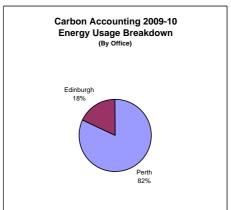

Marine project

Perth office energy emissions much the highest

1.2

Building inefficient to heat (high ceilings) but improvements made Roof insulation improved & electric heating removed in 2006
The Board room in Perth is used extensively by Membership Since Nov 2009, we are hosting an external worker