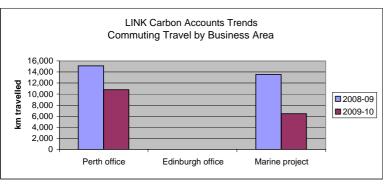

another organisation

We have installed 2 new 'aways on' computer servers

Gas consumption was higher due to the very cold winter



Small number of employees
FTE
Perth 3.2
Edinburgh 1.6

Marine project

Perth office energy emissions much the highest

1.2

Building inefficient to heat (high ceilings) but improvements made Roof insulation improved & electric heating removed in 2006
The Board room in Perth is used extensively by Membership Since Nov 2009, we are hosting an external worker



In 2009-10 we began collecting travel emissions from LINK-organised meetings:

Our quarterly Board meetings and AGM LINK Annual members' Congress LINK workshops for members

For breakdown, see graph below



We plan to pilot the use of desktop video conferencing between offices over the next 12 months